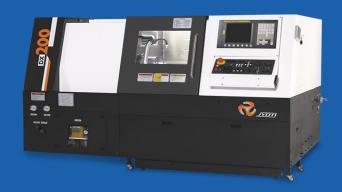

### **IN-HOUSE MACHINING FACILITY**

| Machine        | Make         | Model | Table Size | Travel    | ATC |
|----------------|--------------|-------|------------|-----------|-----|
| НМС            | Hüller Hille | NBH 5 | 500*500    | ø700*1000 | 140 |
| VMC            | Jyoti        | RX20  | 1000*530   | 850*500   | 24  |
| Turning Centre | Jyoti        | DX200 | Ø200 Chuck | 500       | -   |