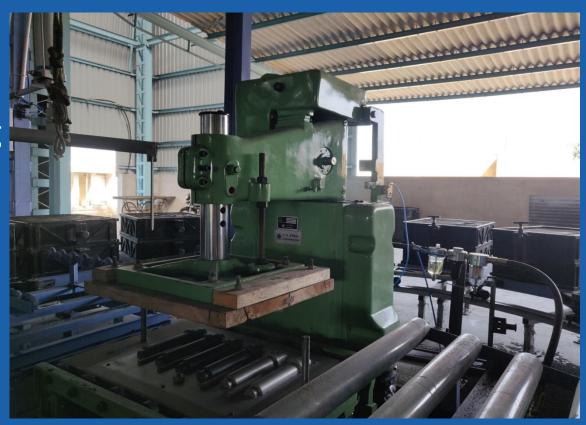

# Machining

### **IN-HOUSE MACHINING FACILITY**

| Machine        | Make         | Model | Table Size | Travel    | ATC |
|----------------|--------------|-------|------------|-----------|-----|
| НМС            | Hüller Hille | NBH 5 | 500*500    | ø700*1000 | 140 |
| VMC            | Jyoti        | RX20  | 1000*530   | 850*500   | 24  |
| Turning Centre | Jyoti        | DX200 | Ø200 Chuck | 500       | -   |