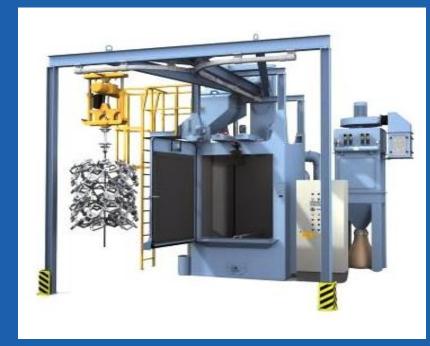

#### **SHOT BLASTING MACHINE**

- Inhouse Shot blasting facility consisting of 2 machines – Hanger type(500 Kg) and Tumblaster.
- Company(Patel shot blasting)