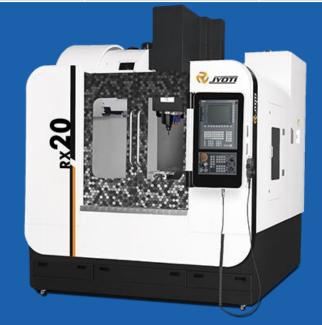

### **IN-HOUSE MACHINING FACILITY**

| Machine        | Make         | Model | Table Size | Travel    | ATC |
|----------------|--------------|-------|------------|-----------|-----|
| НМС            | Hüller Hille | NBH 5 | 500*500    | ø700*1000 | 140 |
| VMC            | Jyoti        | RX20  | 1000*530   | 850*500   | 24  |
| Turning Centre | Jyoti        | DX200 | Ø200 Chuck | 500       | -   |