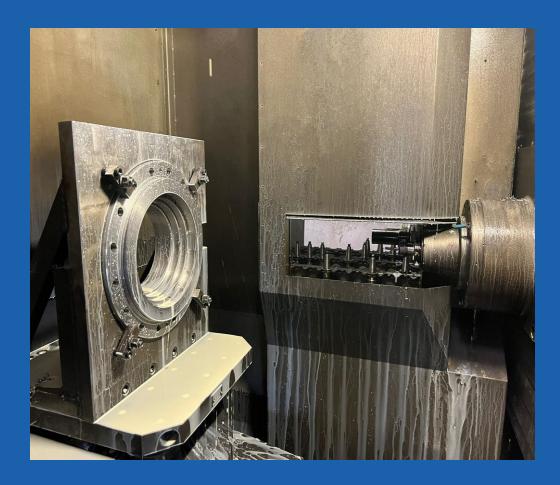

# Machining

### **IN-HOUSE MACHINING FACILITY**

| Machine        | Make         | Model | Table Size | Travel    | ATC |
|----------------|--------------|-------|------------|-----------|-----|
| НМС            | Hüller Hille | NBH 5 | 500*500    | ø700*1000 | 140 |
| VMC            | Jyoti        | RX20  | 1000*530   | 850*500   | 24  |
| Turning Centre | Jyoti        | DX200 | Ø200 Chuck | 500       | -   |