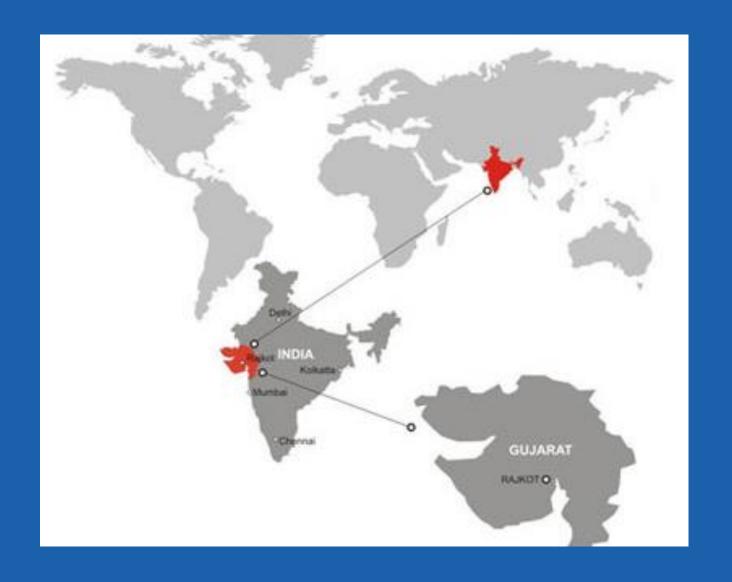

### Location

Sagar Estate, Survey No. 38/P, At. Ravki Village, Tal: Lodhika, Dist: Rajkot Gujarat, India

Pin code: 360005

Domestic Airport Rajkot -10 Km International Airport Ahmedabad – 245 Km

Mundra Sea Port – 280 Km Kandla Sea Port – 260Km Nhava Sheva(Mumbai) sea port – 759 Km