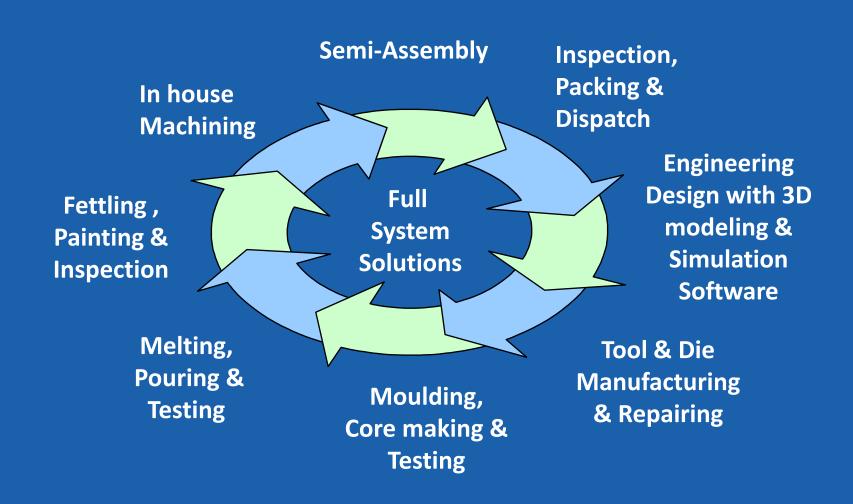

CLASS 20 | EN-GJS-350-22   | ASTM A 536 GRADE 60-40-18  |
| EN-GJL-150        | ASTM A 48 CLASS 25 | EN-GJS-400-18LT | ASTM A 536 GRADE 60-42-10  |
| EN-GJL-200        | ASTM A 48 CLASS 30 | EN-GJS-400-15   | ASTM A 536 GRADE 60-45-12  |
| EN-GJL-250        | ASTM A 48 CLASS 35 | EN-GJS-450-10   | ASTM A 536 GRADE 70-50-05  |
| EN-GJL-300        | ASTM A 48 CLASS 40 | EN-GJS-500-07   | ASTM A 536 GRADE 80-55-06  |
| EN-GJL-350        | ASTM A 48 CLASS 45 | EN-GJS-600-03   | ASTM A 536 GRADE 80-60-03  |
|                   | ASTM A 48 CLASS 50 | EN-GJS-700-02   | ASTM A 536 GRADE 100-70-03 |
|                   | ASTM A 48 CLASS 55 | EN-GJS-800-02   | ASTM A 536 GRADE 120-90-0  |
|                   |                    |                 |                            |

### CASTING PROCESS



### **Induction furnace**

- Induction melting furnace with auto PDML system & IGBT base with mobile app monitoring
- 300kg(450KW) & 500kg(450KW)
- Company(Plasma Induction)



## **Molding Machine**

- Fully Automatic ARPA 450-Stimulated Jolt Squeeze Molding Machine
- Box size: 600\*700\*500 mm
- Company(L.S Engineering)



### Sand plant

- Fully mechanized automatic sand plant & automatic mold handling line
- Complete Automation for sand Additives & Homogeneous Sand Mixing Process for better casting
- Company(Castomech Technology LLP)



#### **CORE MAKING MACHINE**

- Cold box core making facility ranging from 250 gm
   50 Kg core. Total of 3 machines.
- Company (CFM engineers)



#### **SHOT BLASTING MACHINE**

- Inhouse Shot blasting facility consisting of 2 machines – Hanger type(