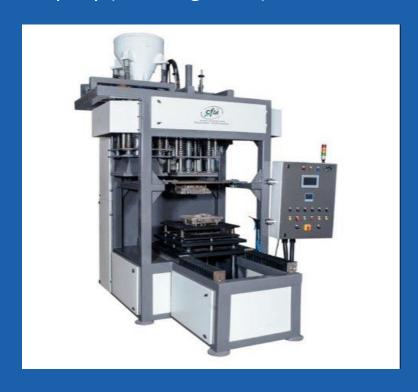

## **Molding Machine**

- Fully Automatic ARPA 450-Stimulated Jolt Squeeze Molding Machine
- Box size: 600\*700\*500 mm
- Company(L.S Engineering)