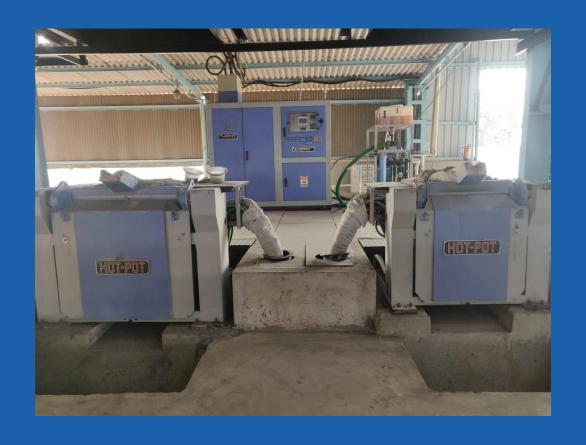

### **Induction furnace**

- Induction melting furnace with auto PDML system & IGBT base with mobile app monitoring
- 300kg(450KW) & 500kg(450KW)
- Company(Plasma Induction)