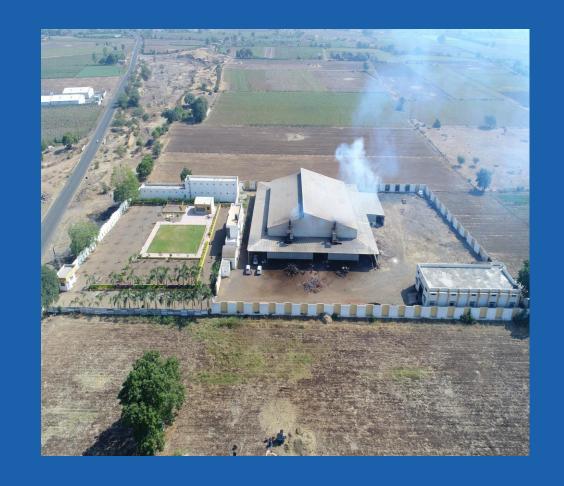

### Location

Sagar Estate, Survey No. 38/P, At. Ravki Village, Tal: Lodhika, Dist: Rajkot Gujarat, India

Pin code: 360005

Domestic Airport Rajkot -10 Km International Airport Ahmedabad – 245 Km

Mundra Sea Port – 280 Km Kandla Sea Port – 260Km Nhava Sheva(Mumbai) sea port – 759 Km

## Our Strength's

- Equipped with latest full automated plant & a capacity to produce 2500MT annually.
- The facility is spread over **25000** sq m with built up area **12500** sq m.
- We offer a wide range of grey iron casting from **10kg to 50kg** and SG iron casting from **10kg to 50kg** of a single piece.
- With a facility of in house testing of sand and other parameters through our highly efficient lab equipment's.
- Fast Development of new products & competitive global pricing structure.
- Quality assurance system and customer's need based servicing

**Case Rear Transmission** 

**End Shield Cover** 

**Frac hose fittings** 

**Anchor Cone** 

**Clutch Plate** 

**Bird Eye View** 

**Foundry Shade** 

**Foundry Shade** 