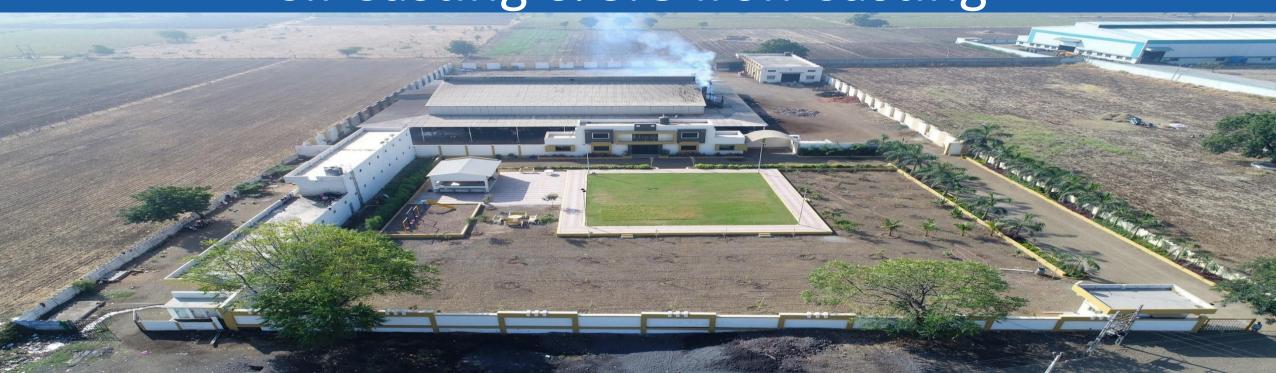

### Location

Sagar Estate, Survey No. 38/P, At. Ravki Village, Tal: Lodhika, Dist: Rajkot Gujarat, India

Pin code: 360005

Domestic Airport Rajkot -10 Km International Airport Ahmedabad – 245 Km

Mundra Sea Port – 280 Km Kandla Sea Port – 260Km Nhava Sheva(Mumbai) sea port – 759 Km

## Our Strength's

- Equipped with latest full automated plant & a capacity to produce 2500MT annually.
- The facility is spread over **25000** sq m with built up area **12500** sq m.
- We offer a wide range of grey iron casting from **10kg to 50kg** and SG iron casting from **10kg to 50kg** of a single piece.
- With a facility of in house testing of sand and other parameters through our highly efficient lab equipment's.
- Fast Development of new products & competitive global pricing structure.
- Quality assurance system and customer's need based servicing