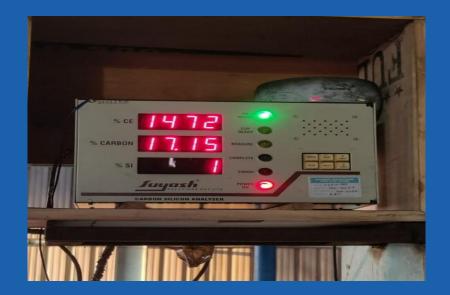

#### **THERMAL ANALYSIS SYSTEM**

CE Meter With Real Time Software is a Advance Thermal Analysis System

Company(Suyash solutions)