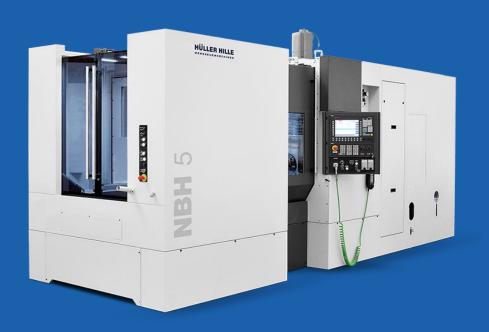

### **IN-HOUSE MACHINING FACILITY**

| Machine        | Make         | Model | Table Size | Travel    | ATC |
|----------------|--------------|-------|------------|-----------|-----|
| НМС            | Hüller Hille | NBH 5 | 500*500    | ø700*1000 | 140 |
| VMC            | Jyoti        | RX20  | 1000*530   | 850*500   | 24  |
| Turning Centre | Jyoti        | DX200 | Ø200 Chuck | 500       | -   |