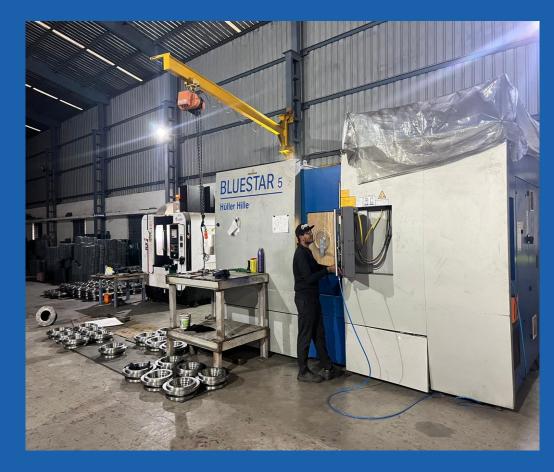

# Machining

### **IN-HOUSE MACHINING FACILITY**

| Machine        | Make         | Model | Table Size | Travel    | ATC |
|----------------|--------------|-------|------------|-----------|-----|
| НМС            | Hüller Hille | NBH 5 | 500*500    | ø700*1000 | 140 |
| VMC            | Jyoti        | RX20  | 1000*530   | 850*500   | 24  |
| Turning Centre | Jyoti        | DX200 | Ø200 Chuck | 500       | -   |